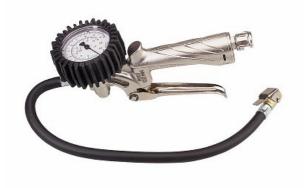

## **BLOW GUN WITH GAUGE**

## 927 MN

- Model with double valve, Aluminium body and graduated scale in bar/psi
- Complies with CEE 86/217 standard

| Scale             | 0÷10 bar/0÷140 psi |
|-------------------|--------------------|
| Air inlet (")     | 1/4                |
| Inner head Ø (mm) | 6                  |